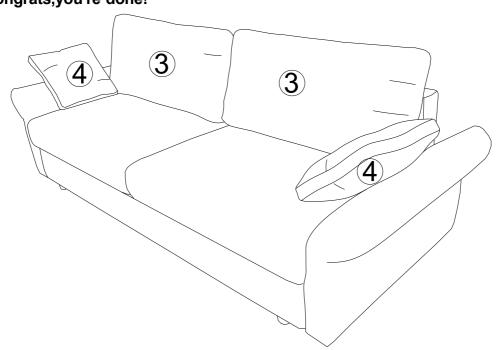

### How to assemble:

STEP 3: Spread the cushions on the sofa. Congrats, you're done!

STEP 4: Remove the cushions, and pull out the sofa base.