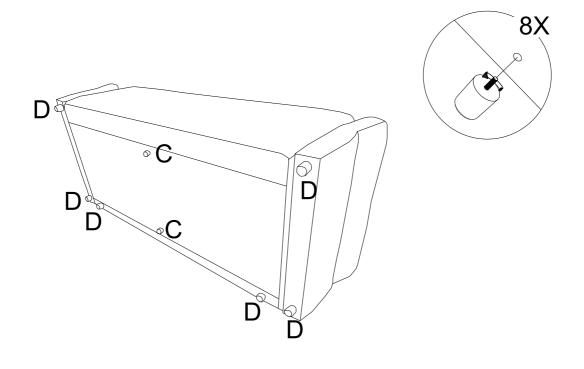

COMPONENT PARTS

PART NAME

QTY (PCS)

\*\*Do not fully tighten screws untl fully assembled \*\*\*

|                   |                 |   | , , , , , |
|-------------------|-----------------|---|-----------|
| 1                 | Sofa Base       |   | 1         |
| 2                 | Backrest        |   | 1         |
| 3                 | Back Cushion    |   | 2         |
| 4                 | Armrest Pillow  |   | 2         |
| HARDWARE REQUIRED |                 |   |           |
| <b>A</b>          | Pin             | 3 | PCS       |
| B                 | Pin Shaft       | 3 | PCS       |
| © (               | Plastic Foot 1# | 2 | PCS       |
| <b>D</b>          | Plastic Foot 2# | 6 | PCS       |
|                   |                 |   |           |

#### How to assemble:

STEP 1: Push the base outside, and then install the backrest part as pictured.

STEP 2: Turning the sofa over 90 degrees, and then screw the Foot C,D tightly.