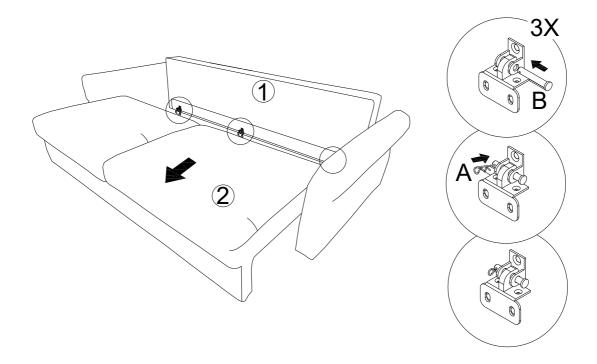

COMPONENT PARTS

PART NAME

QTY (PCS)

\*\*Do not fully tighten screws untl fully assembled \*\*\*

|                   |                 |   | , , , , , |
|-------------------|-----------------|---|-----------|
| 1                 | Sofa Base       |   | 1         |
| 2                 | Backrest        |   | 1         |
| 3                 | Back Cushion    |   | 2         |
| 4                 | Armrest Pillow  |   | 2         |
| HARDWARE REQUIRED |                 |   |           |
| <b>A</b>          | Pin             | 3 | PCS       |
| B                 | Pin Shaft       | 3 | PCS       |
| © (               | Plastic Foot 1# | 2 | PCS       |
| <b>D</b>          | Plastic Foot 2# | 6 | PCS       |
|                   |                 |   |           |

#### How to assemble:

STEP 1: Push the base outside, and then install the backrest part as pictured.

STEP 2: Turning the sofa over 90 degrees, and then screw the Foot C,D tightly.