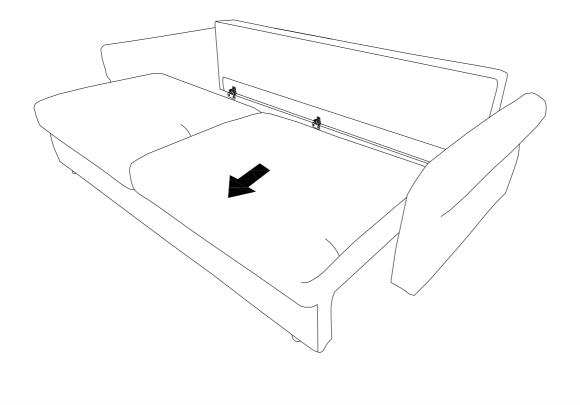

### How to assemble:

STEP 3: Spread the cushions on the sofa. Congrats, you're done!

STEP 4: Remove the cushions, and pull out the sofa base.

## How to assemble:

STEP 5: Press down the backrest. Make sure the puller is on the outside.

STEP 6: Congrats, you get a sofa bed!