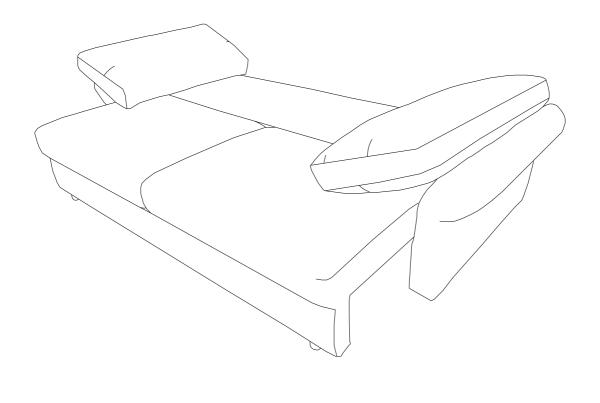

### How to assemble:

STEP 3: Spread the cushions on the sofa. Congrats, you're done!

STEP 4: Remove the cushions, and pull out the sofa base.