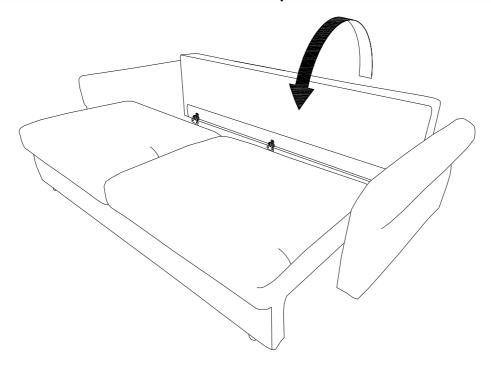

## How to assemble:

STEP 5: Press down the backrest. Make sure the puller is on the outside.

STEP 6: Congrats, you get a sofa bed!